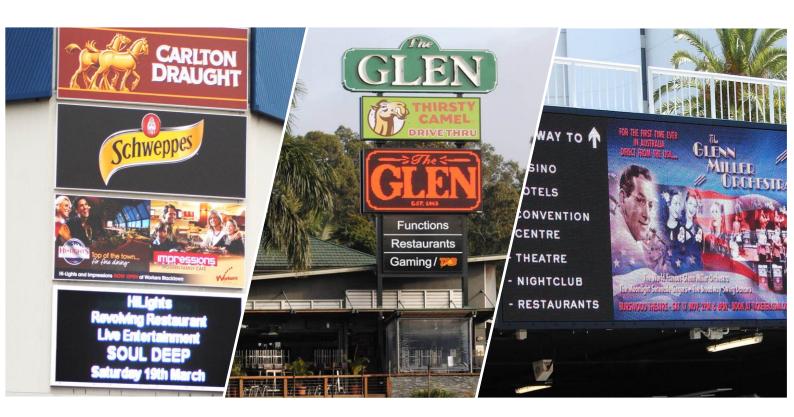

LED-Signs' hospitality applications are highly visible and versatile enough to meet the varied needs of the hotel, club and casino industries.

Our outdoor applications include pylons, wall fascias and car park signage while our indoor applications include menu & directory boards, scrolling signs and gaming displays.

Our hospitality applications include:

- Outdoor applications
- Foyer displays
- Restaurant, bistro and bar applications
- Gaming and jackpot applications
- Décor displays
- Leisure and sport displays

Our hospitality applications feature:

## **Outdoor Applications**

Outdoor pylon signs provide opportunities to attract attention and promote events and specials to passing traffic. Our outdoor applications also include wall fascias, as well as car park signage options.

### **Foyer Displays**

Our eye catching LED information and directory boards are designed to display welcome messages, event information, promotions and directions. Data can be instantly updated using our software interface.

#### Restaurant, Bistro and Bar Applications

Change menu options and update bar specials as often as required. Our LED menu boards and scrolling signs are flexible, easy to use and have long range visibility.