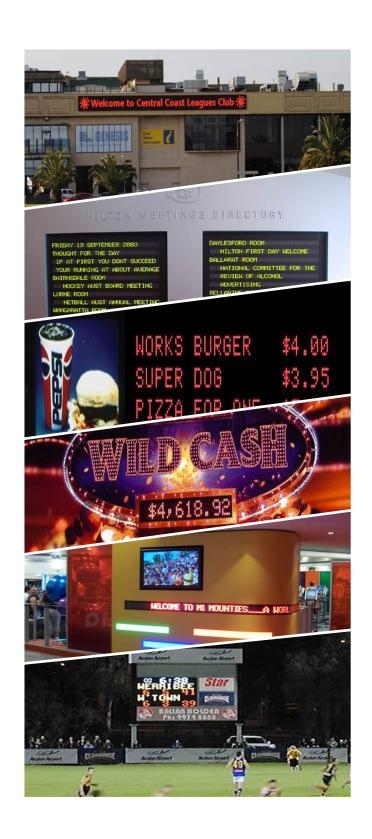

### **Foyer Displays**

Our eye catching LED information and directory boards are designed to display welcome messages, event information, promotions and directions. Data can be instantly updated using our software interface.

#### Restaurant, Bistro and Bar Applications

Change menu options and update bar specials as often as required. Our LED menu boards and scrolling signs are flexible, easy to use and have long range visibility.

#### **Gaming and Jackpot Applications**

LED-Signs' gaming and jackpot systems are technically advanced and are engineered to accommodate different system providers and machine manufacturers.

### **Décor Displays**

LED signs can add ambience with functionality to your décor by creating a focal point that is both informative and attractive to look at. LED décor displays range from single line scrolling signs to large full colour screens.

#### **Leisure and Sport Displays**

Our leisure and sport options range from indoor LED signage to provide gym patrons with information about club facilities and session times, to large outdoor scoreboards that can display scores, replays and sponsor information.